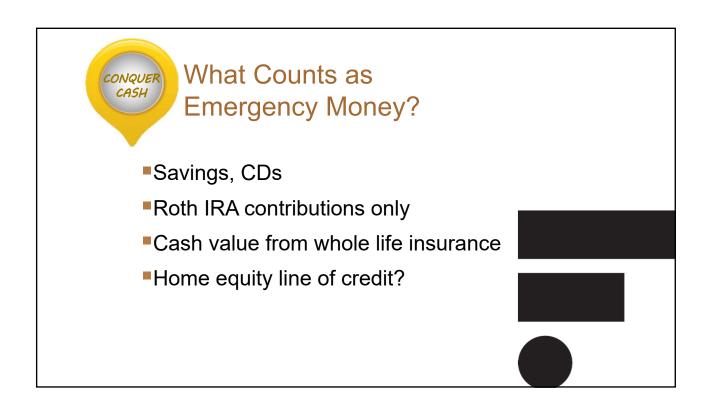

## Create an Emergency Fund

- Saving money isn't hard... keeping it in savings is VERY hard
- Make it automatic
- Make it hard to cheat