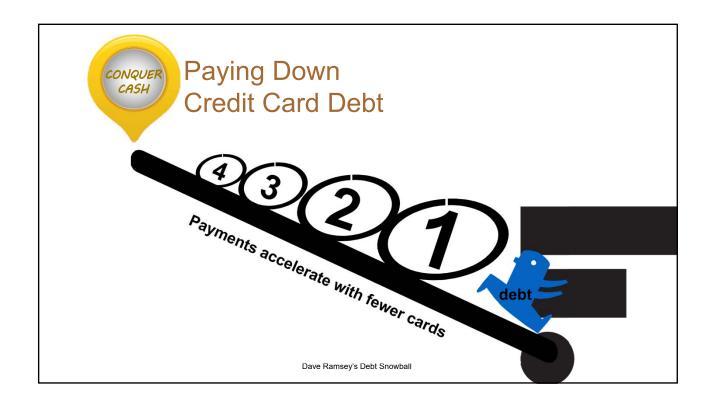

Do Starting Point Math





What You Own

- What You Owe

= Net Worth









- Have the "talk" agree on goals, include the kids
- Track spending for two months





## Create a Spending Plan (let's not use the "B" word)

- Simpler may be better, lots of online tools available
- Try the two-bucket approach, work on variable

















## Create an Emergency Fund

- Saving money isn't hard... keeping it in savings is VERY hard
- Make it automatic
- Make it hard to cheat





















## Where do I get the money for this?





- Billy Crystal







## Finding More Money to Save

- Sell something with the web it's easier than ever!
- Reevaluate your tax withholding
- Pick one recurring bill and work to reduce it sock away the savings
- Take a good look at variable expenses without your daily \$6.00 coffee?





























Who said it? "An investment in knowledge pays the best interest."

Benjamin Franklin

Michelle Obama

Albert Einstein

Barbara Bush





- Regroup and refocus
- •Update net worth calculation reward yourself!
- •Mine fixed expenses for savings
- Touch base with your providers/advisors