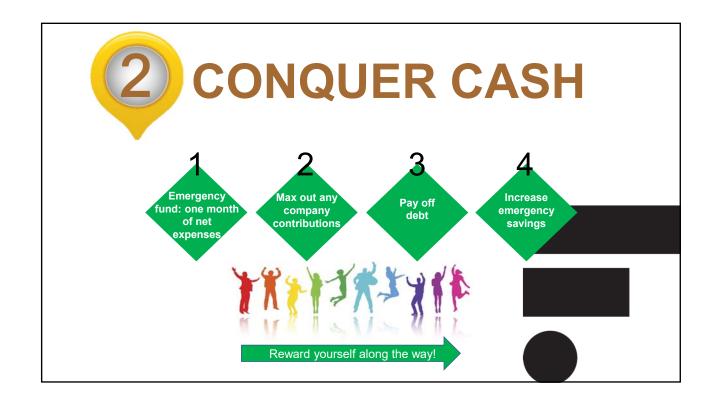

## Create an Emergency Fund

- Saving money isn't hard... keeping it in savings is VERY hard
- Make it automatic
- Make it hard to cheat

## Finding More Money to Save

- Sell something with the web it's easier than ever!
- Reevaluate your tax withholding
- Pick one recurring bill and work to reduce it sock away the savings
- Take a good look at variable expenses without your daily \$6.00 coffee?