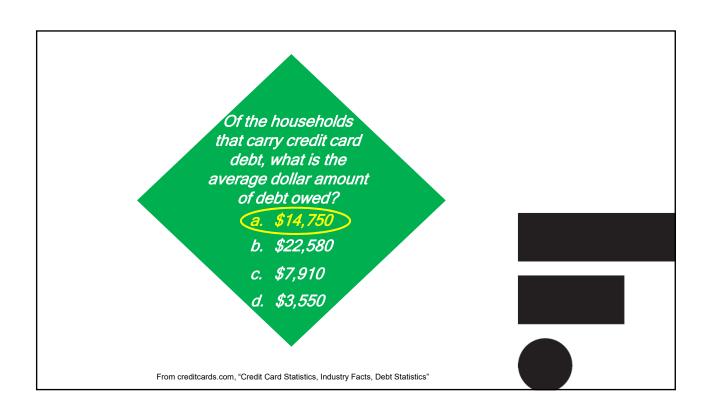

Do Starting Point Math





What You Own

- What You Owe

= Net Worth









- Have the "talk" agree on goals, include the kids
- Track spending for two months





## Create a Spending Plan (let's not use the "B" word)

- Simpler may be better, lots of online tools available
- Try the two-bucket approach, work on variable

















## Create an Emergency Fund

- Saving money isn't hard... keeping it in savings is VERY hard
- Make it automatic
- Make it hard to cheat





















## Where do I get the money for this?





- Billy Crystal







## Finding More Money to Save

- Sell something with the web it's easier than ever!
- Reevaluate your tax withholding
- Pick one recurring bill and work to reduce it sock away the savings
- Take a good look at variable expenses without your daily \$6.00 coffee?





























Who said it? "An investment in knowledge pays the best interest."

Benjamin Franklin

Michelle Obama

Albert Einstein

Barbara Bush





- Regroup and refocus
- •Update net worth calculation reward yourself!
- •Mine fixed expenses for savings
- Touch base with your providers/advisors