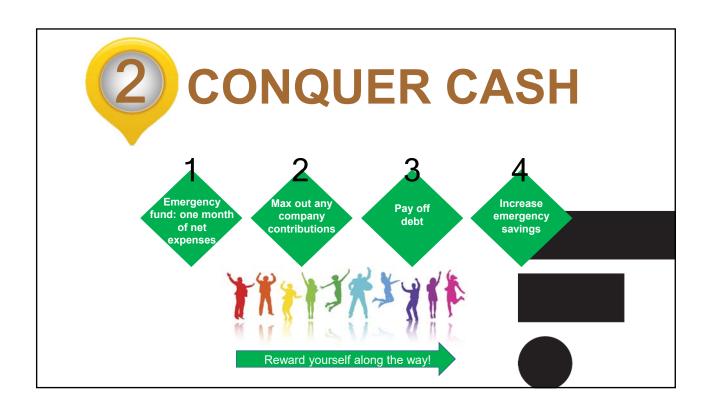

## Create an Emergency Fund

- Saving money isn't hard... keeping it in savings is VERY hard
- Make it automatic
- Make it hard to cheat