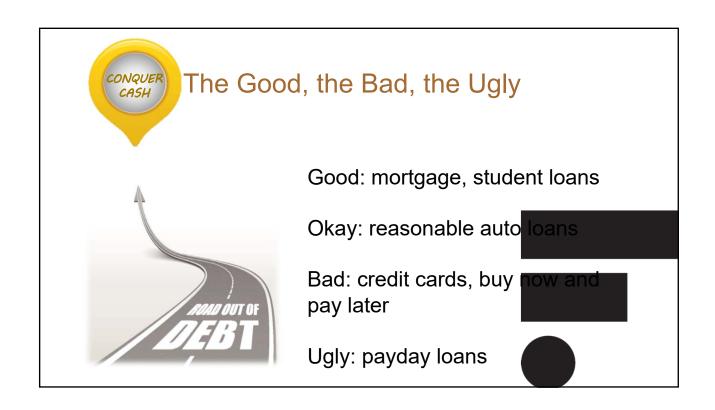

Do Starting Point Math





What You Own

- What You Owe

= Net Worth









- Have the "talk" agree on goals, include the kids
- Track spending for two months





## Create a Spending Plan (let's not use the "B" word)

- Simpler may be better, lots of online tools available
- Try the two-bucket approach, work on variable

















## Create an Emergency Fund

- Saving money isn't hard... keeping it in savings is VERY hard
- Make it automatic
- Make it hard to cheat





















## Where do I get the money for this?





- Billy Crystal







## Finding More Money to Save

- Sell something with the web it's easier than ever!
- Reevaluate your tax withholding
- Pick one recurring bill and work to reduce it sock away the savings
- Take a good look at variable expenses without your daily \$6.00 coffee?





























Who said it? "An investment in knowledge pays the best interest."

Benjamin Franklin

Michelle Obama

Albert Einstein

Barbara Bush





- Regroup and refocus
- •Update net worth calculation reward yourself!
- •Mine fixed expenses for savings
- Touch base with your providers/advisors