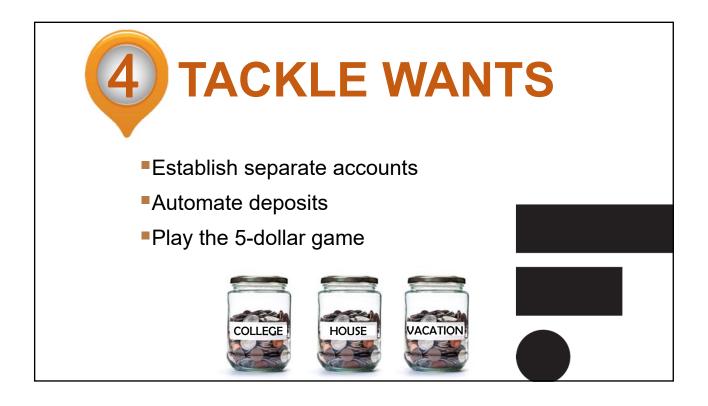

## Finding More Money to Save

- Sell something with the web it's easier than ever!
- Reevaluate your tax withholding
- Pick one recurring bill and work to reduce it sock away the savings
- Take a good look at variable expenses without your daily \$6.00 coffee?