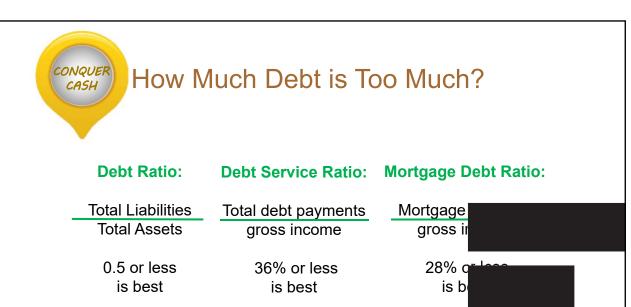

Do Starting Point Math





What You Own

- What You Owe

= Net Worth









- Have the "talk" agree on goals, include the kids
- Track spending for two months





## Create a Spending Plan (let's not use the "B" word)

- Simpler may be better, lots of online tools available
- Try the two-bucket approach, work on variable

















## Create an Emergency Fund

- Saving money isn't hard... keeping it in savings is VERY hard
- Make it automatic
- Make it hard to cheat





















## Where do I get the money for this?





- Billy Crystal







## Finding More Money to Save

- Sell something with the web it's easier than ever!
- Reevaluate your tax withholding
- Pick one recurring bill and work to reduce it sock away the savings
- Take a good look at variable expenses without your daily \$6.00 coffee?





























Who said it? "An investment in knowledge pays the best interest."

Benjamin Franklin

Michelle Obama

Albert Einstein

Barbara Bush





- Regroup and refocus
- •Update net worth calculation reward yourself!
- •Mine fixed expenses for savings
- Touch base with your providers/advisors